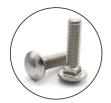

SS EYE BOLT

SELF TAPPING SCREW

SS BOLT

SS NUT

SS WASHER

SS SPRING WASHER SS SQUARE WASHER

SS LOCK NUT

SS SOCKET SCREW

SS WING NUT

SS MACHINE SCREW

SS BLIND RIVETS

SS LARGE FLANGE POP RIVETS

SS RIVETS

SEMI TUBULAR RIVET

SS SLIP ON FLANGE

SS WELD NECK **FLANGE** 