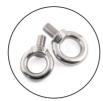

SS EYE BOLT

SELF TAPPING SCREW

SS BOLT

SS NUT

SS WASHER

SS SPRING WASHER SS SQUARE WASHER

SS LOCK NUT

SS SOCKET SCREW