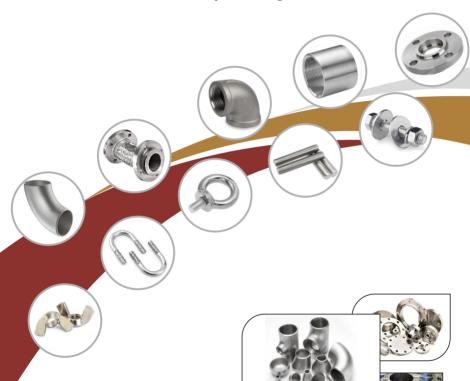

## Manufacture & Exporter of Stainless Steel Pipe Fittings & NUT Bolts

B-3, GR. FLOOR, MAHAVIR DARSHAN BUILDING, 8<sup>th</sup> KHETWADI. 26<sup>TH</sup> KHAMBATA LANE. MUMBAI - 400 004.

SS CARTRIDGE BOLT

SS EYE BOLT

SELF TAPPING SCREW

SS BOLT

SS NUT

SS WASHER

SS SPRING WASHER SS SQUARE WASHER

SS LOCK NUT

SS SOCKET SCREW

SS WING NUT

SS MACHINE SCREW

SS BLIND RIVETS

SS LARGE FLANGE POP RIVETS

SS RIVETS

SEMI TUBULAR RIVET

SS SLIP ON FLANGE

SS WELD NECK **FLANGE** 

SS LAP JOINT FLANGE

SS BLIND FLANGE

SS SPECTACLE **BLIND FLANGE** 

SS SCREWED **FLANGE** 

SS ELBOW

SS TEE

SS REDUCED TEE

SS M/F Elbow

90° Elbow

SS CROSS FITTING

SS REDUCER NIPPLE

SS SQUARE PLUG

SS DUMMY PLUG

SS CONCENTRIC REDUCER

SS ECCENTRIC REDUCER

SS UNION

SS BUSHING

SS BARB HOSE

SS TC CLAMP

SS TC HOSE NIPPLE

SS NIPPLE

SS LONG BEND

SS LONG STUBEND

SS SHORT STUBEND

SS COUPLING

SS NIPPOLET

SS WELDOLET

SS THREADOLET

SS SWEEPOLET

SS ENDCAP